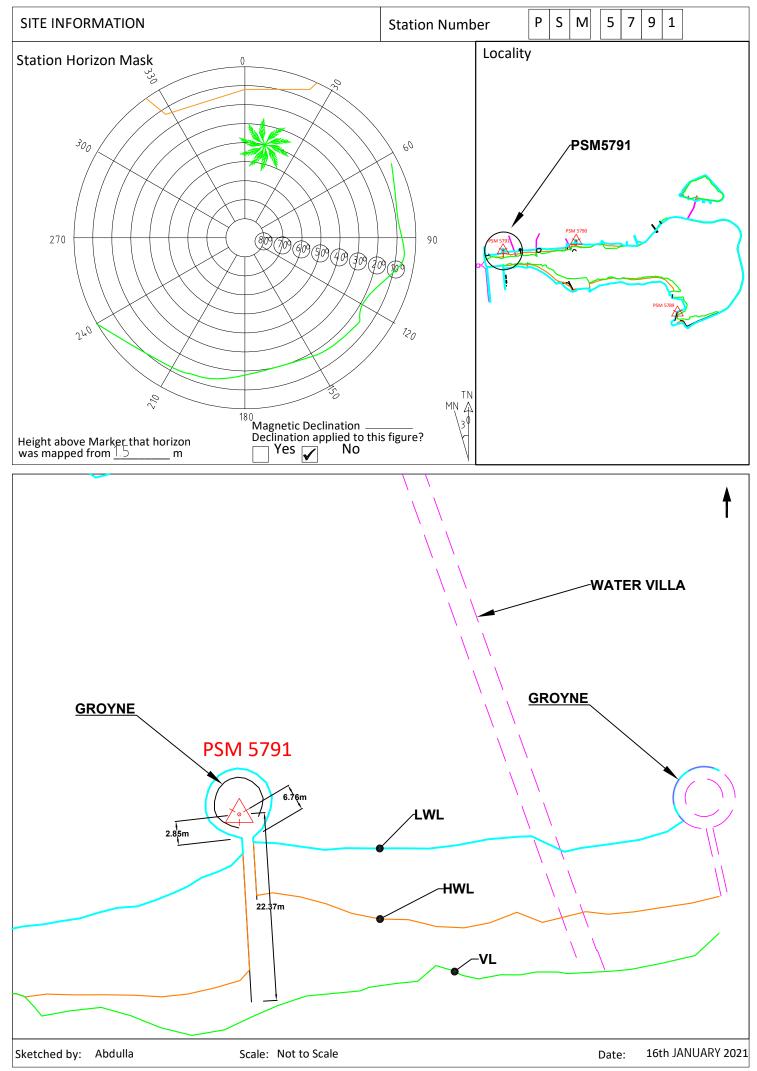

| CONTROLPOINT DETAILS                                                       | Station Number PSM 5791 |  |
|----------------------------------------------------------------------------|-------------------------|--|
| Coordinate Information                                                     |                         |  |
| Geodetic                                                                   | Grid                    |  |
| WGS 84                                                                     | UTM Zone 43             |  |
| Lat: 4°15'00.66630"N                                                       | E: 338115.709           |  |
| Long: 73°32'28.89104"E                                                     | N: 469934.538           |  |
| Ellp Height: -116.650                                                      | Orth Height: +1.219m    |  |
| SHERATON MALDIVES FULL MOON RESORT & SPA<br>Island Name: Kaafu FURANAFUSHI | Date: 15th JANUARY 2021 |  |

Monument description & method of survey:

-Monument Type A as in Technical Brief

-Stainless steel plate fixed to concrete by Four bolts

- Horizontal coordinates fixed by GNSS Static survey.
- Elevation reduced relative to ellipsoid height difference reference to PSM 5789
- which was corrected to Meanwater level by tide prediction table.
- PSM 5791 is 50mm above ground Level

General site condition & access:

- Easily accessible area with wide angle of sky visibility
- Located in coastal protection groyne at Northwest.