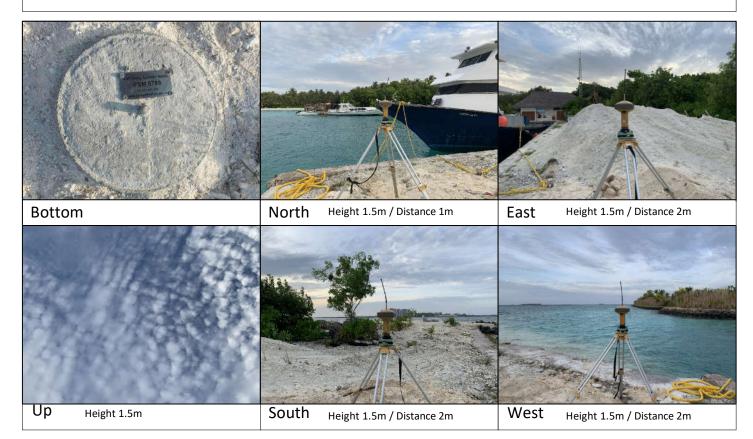

| CONTROLPOINT DETAILS                                                       | Station Number PSM 5789 |
|----------------------------------------------------------------------------|-------------------------|
| Coordinate Information                                                     |                         |
| Geodetic                                                                   | Grid                    |
| WGS 84                                                                     | UTM Zone 43             |
| Lat: 4°14'54.15337"N                                                       | E: 338679.323           |
| Long: 73°32'47.18153"E                                                     | N: 469733.436           |
| Ellp Height: -116.842                                                      | Orth Height: +1.027m    |
| Island Name: SHERATON MALDIVES FULL MOON RESORT & SPA<br>Kaafu FURANAFUSHI | Date: 15th JANUARY 2021 |

Monument description & method of survey:

-Monument Type A as in Technical Brief

- -Stainless steel plate fixed to concrete by Four bolts
- Horizontal coordinates fixed by GNSS Static survey.
- Vertical height corrected using tide prediction data (Hulhule)
- PSM 5789 is 50mm above ground Level

General site condition & access:

- Easily accessible area with wide angle of sky visibility
- Located near service Jetty / Habour quaywall