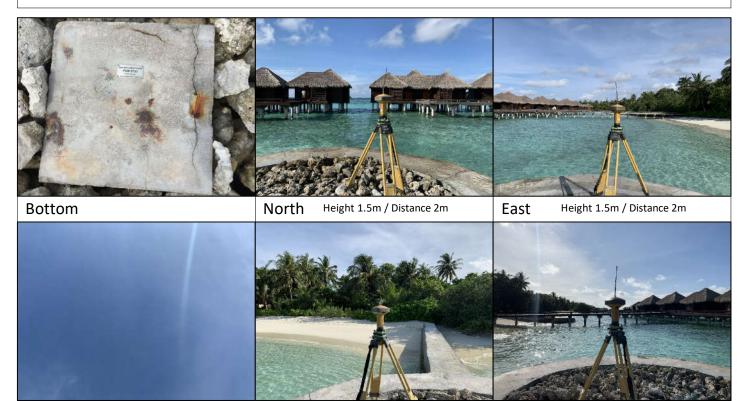

| CONTROLPOINT DETAILS                                          | Station Number PSM 5790 |
|---------------------------------------------------------------|-------------------------|
| Coordinate Information                                        |                         |
| Geodetic                                                      | Grid                    |
| WGS 84                                                        | UTM Zone 43             |
| Lat: 4°15'01.66967"N                                          | E: 338352.003           |
| Long: 73°32'36.55230"E                                        | N: 469964.911           |
| Ellp Height: -117.173                                         | Orth Height: +0.696m    |
| SHERATON MALDIVES FULL MOON RESORT & SPA<br>Kaafu FURANAFUSHI | Date: 15th JANUARY 2021 |

Monument description & method of survey: -PSM was build on a groyne to the standard of Monument Type A ( Mix Ratio 1:2:3 ) however it was made in 0.3mx0.3m Box shaped concrete column.

-Stainless steel plate fixed to concrete by Four bolts

- Horizontal coordinates fixed by GNSS Static survey.
- Elevation reduced relative to ellipsoid height difference reference to PSM 5789
- which was corrected to Meanwater level by tide prediction table (Hulhule)
- PSM 5790 is 100mm above ground Level

General site condition & access:

- Easily accessible area with wide angle of sky visibility
- Located in coastal protection groyne at North East