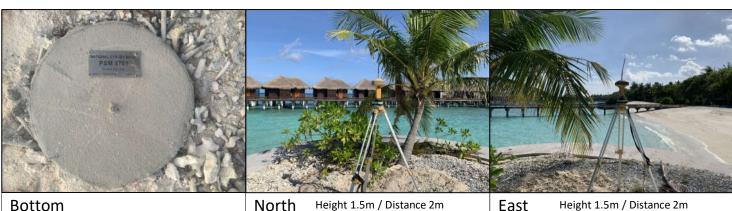

Monument description & method of survey:

-Monument Type A as in Technical Brief

-Stainless steel plate fixed to concrete by Four bolts

- Horizontal coordinates fixed by GNSS Static survey.
- Elevation reduced relative to ellipsoid height difference reference to PSM 5789
- which was corrected to Meanwater level by tide prediction table.
- PSM 5791 is 50mm above ground Level

General site condition & access:

- Easily accessible area with wide angle of sky visibility
- Located in coastal protection groyne at Northwest.

#### **Bottom**

Height 1.5m / Distance 2m North

Height 1.5m / Distance 2m

Height 1.5m

South Height 1.5m / Distance 2m West Height 1.5m / Distance 2m

MALDIVES LAND AND SURVEY AUTHORITY, MINISTRY OF HOUSING AND INFRASTRUCTURE, Ameenee Magu, Maafannu, Male', 20392, Maldives,