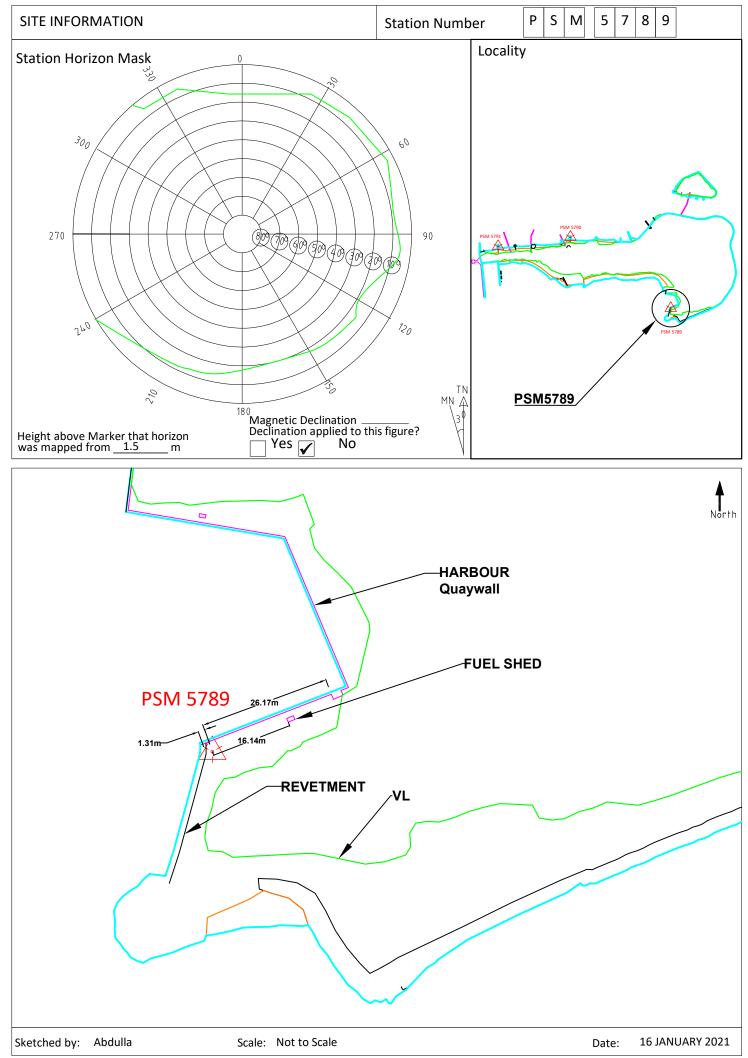

| CONTROLPOINT DETAILS                                                       | Station Number PSM 5789 |
|----------------------------------------------------------------------------|-------------------------|
| Coordinate Information                                                     |                         |
| Geodetic                                                                   | Grid                    |
| WGS 84                                                                     | UTM Zone 43             |
| Lat: 4°14'54.15337"N                                                       | E: 338679.323           |
| Long: 73°32'47.18153"E                                                     | N: 469733.436           |
| Ellp Height: -116.842                                                      | Orth Height: +1.027m    |
| Island Name: SHERATON MALDIVES FULL MOON RESORT & SPA<br>Kaafu FURANAFUSHI | Date: 15th JANUARY 2021 |

Monument description & method of survey:

-Monument Type A as in Technical Brief

- -Stainless steel plate fixed to concrete by Four bolts
- Horizontal coordinates fixed by GNSS Static survey.
- Vertical height corrected using tide prediction data (Hulhule)
- PSM 5789 is 50mm above ground Level

General site condition & access:

- Easily accessible area with wide angle of sky visibility
- Located near service Jetty / Habour quaywall