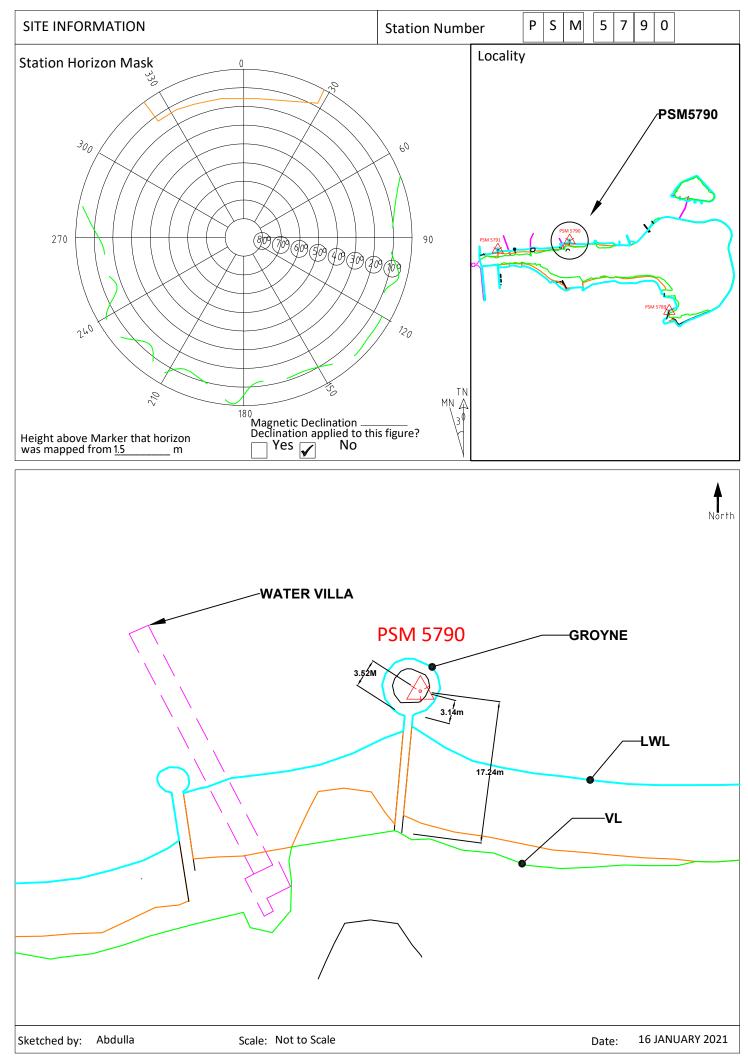

| CONTROLPOINT DETAILS                                          | Station Number PSM 5790 |
|---------------------------------------------------------------|-------------------------|
| Coordinate Information                                        |                         |
| Geodetic                                                      | Grid                    |
| WGS 84                                                        | UTM Zone 43             |
| Lat: 4°15'01.66967"N                                          | E: 338352.003           |
| Long: 73°32'36.55230"E                                        | N: 469964.911           |
| Ellp Height: -117.173                                         | Orth Height: +0.696m    |
| SHERATON MALDIVES FULL MOON RESORT & SPA<br>Kaafu FURANAFUSHI | Date: 15th JANUARY 2021 |

Monument description & method of survey: -PSM was build on a groyne to the standard of Monument Type A ( Mix Ratio 1:2:3 ) however it was made in 0.3mx0.3m Box shaped concrete column.

-Stainless steel plate fixed to concrete by Four bolts

- Horizontal coordinates fixed by GNSS Static survey.
- Elevation reduced relative to ellipsoid height difference reference to PSM 5789
- which was corrected to Meanwater level by tide prediction table (Hulhule)
- PSM 5790 is 100mm above ground Level

General site condition & access:

- Easily accessible area with wide angle of sky visibility
- Located in coastal protection groyne at North East